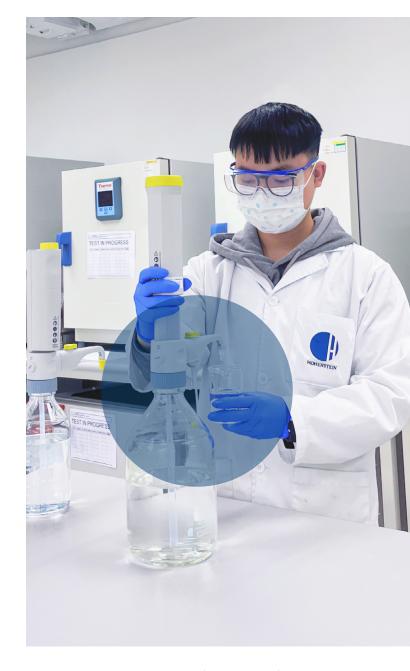

### **■** Testing for Cookware and Kitchenware

- Mechanical safety and performance test (acc. to DIN EN 12983-1, DIN EN 13834, EN ISO 8442, ...)
- Physical properties test (e.g. dishwashing, microwave heating, crazing, impact, thermal shock, water absorption)
- Fit-for-use test
- Food contact material safety test
- Chemical safety test
- Metal composition analysis for stainless steel